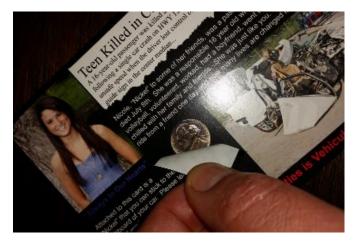

## GLOBAL WEALTH ADVISORS AND NICKEL FROM NICOLE PARTNER FOR DRIVER SAFETY PROGRAM

Volunteer effort helps remind young drivers to stay safe

DALLAS, TEXAS – Global Wealth Advisors has partnered with Nickel from Nicole, a Plano non-profit, to assemble "Nickel Cards" which will be sent to school districts around Texas to help remind student drivers to be safe. The volunteer event has been scheduled for Saturday, April 7<sup>th</sup> from 9:00 a.m. until noon at the Global Wealth Advisors (GWA) office.

Nickel from Nicole, a 501(c)(3) organization, was formed out of tragedy as passenger, 16-yearold Nicole became a victim of reckless driving. No texting. No drugs. No alcohol. In the wake of her death, classmate Lance nicknamed Nicole "Nickel", and taped a nickel to the dashboard of his car to always remind himself to drive safely. Nicole's father Jeff LeGrow, and President of Nickel from Nicole, is paying Lance's message forward. According to LeGrow, "The #1 cause of teen deaths in the USA is car accidents. Our objective is simple; to get other teens to place a nickel on *their* dashboard as a constant reminder for them to drive safely." Commonwealth Cares is a 501(c)(3) charity operated and administered through Commonwealth Financial Network®. Commonwealth Cares provides contributions of time, talent, and financial support to a wide range of philanthropic efforts aimed at relieving human suffering, promoting social and economic growth, and sustaining and protecting our planet's resources.